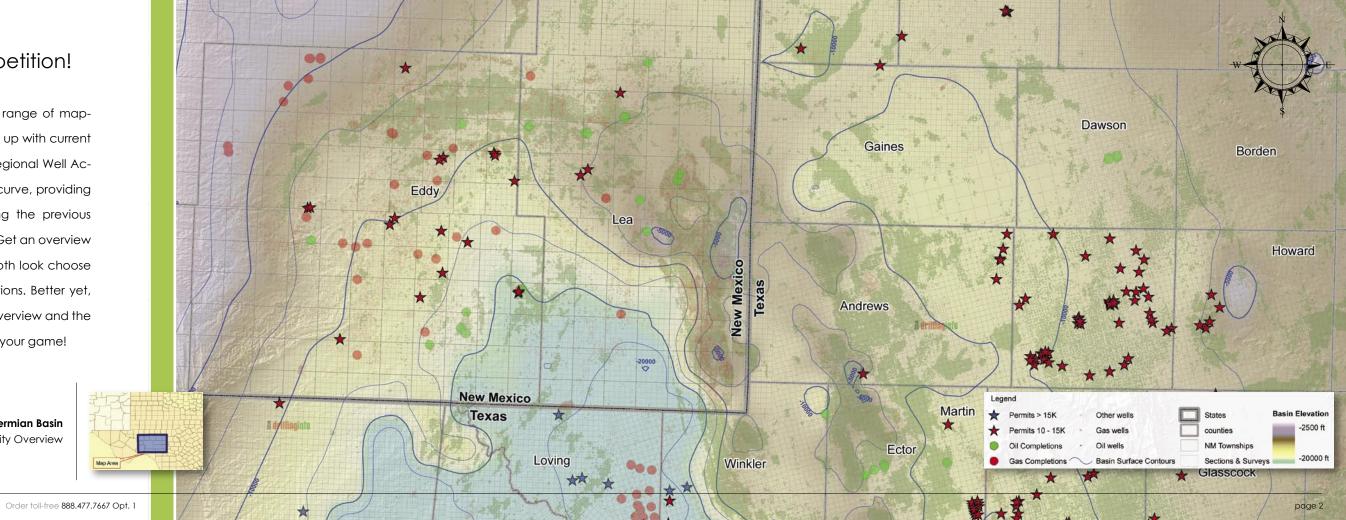

# Stay in front of the competition!

Drillinginfo is now providing you with a range of mapping products and subscriptions to keep up with current activity for your areas of interest. Our Regional Well Activity Maps will keep you ahead of the curve, providing you with detailed information including the previous month's new permits and completions. Get an overview of the entire region or for a more in-depth look choose a higher-scale detail map with annotations. Better yet, choose a package which includes an overview and the detailed sections to keep you on top of your game!

South Permian Basin Well Activity Overview

Upton