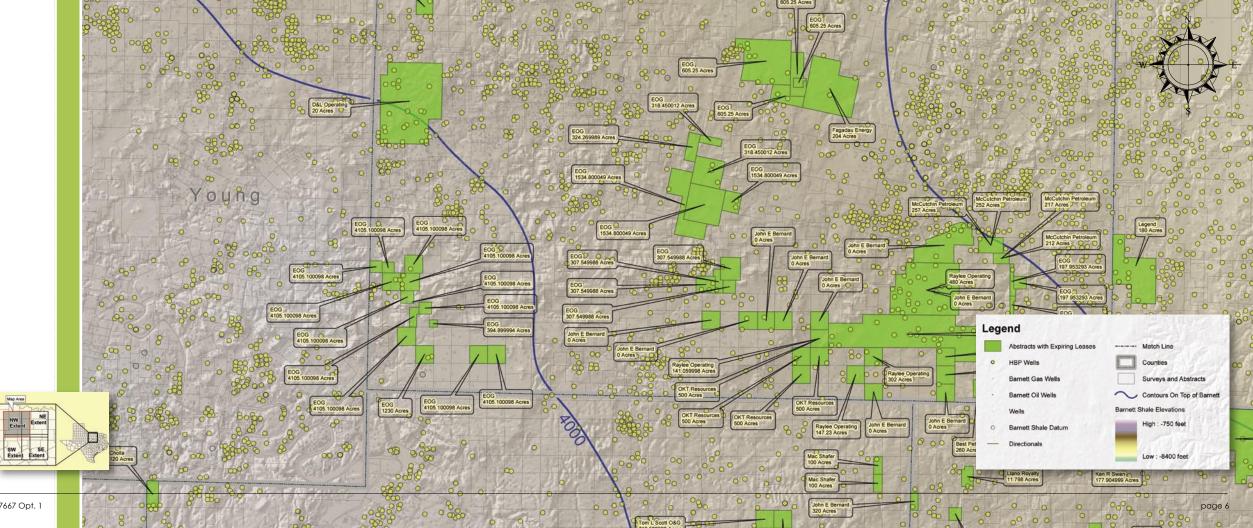

# Want to expand your holdings in a hot play?

Leasing activity over the past few years has far exceeded the industry's ability to get the prospects drilled. Be ahead of the game, knowing when and where these expiring tracts will occur. Quickly see which leases will reach the end of their primary term 6 months forward and which may be HBP'd with currently producing wells. The higher scale detailed maps come annotated with grantee name and total gross acreage. Expand your holdings with a DI Map Subscription!

> Fort Worth Play Map SE End of Term Lease Map