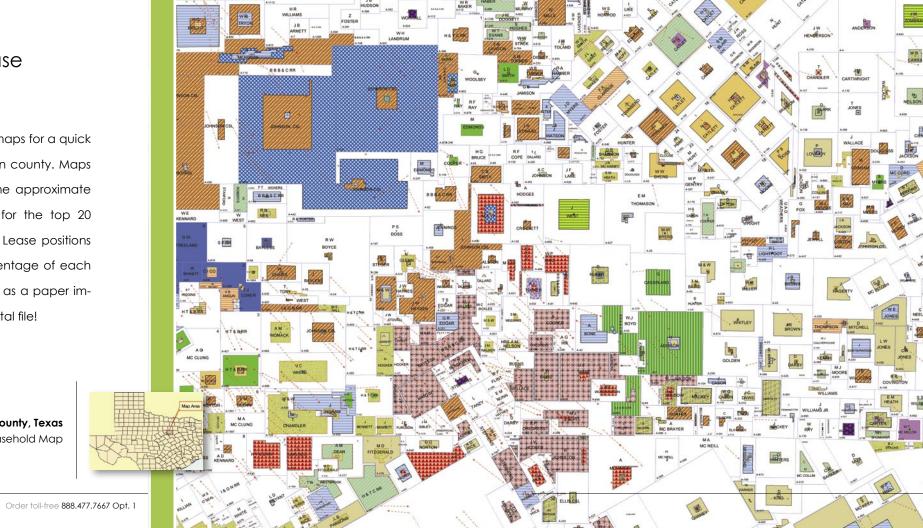

# Don't need detailed lease outlines?

Use Drillinginfo's telescoped leasehold maps for a quick look at current lease positions in a given county. Maps are updated bi-monthly and display the approximate leasehold positions with color-coding for the top 20 grantees within each abstract/section. Lease positions are proportionally displayed as a percentage of each abstract/section. Don't forget to order as a paper image for display and markups or as a digital file!

> Johnson County, Texas County Leasehold Map

#### Grantees

dit.

| Grantee           | Total Acres |
|-------------------|-------------|
| EOG               | 61955       |
| Devon             | 47880       |
| Mitchell Energy   | 31570       |
| Pecos Oil         | 25218       |
| Shorthorn         | 23139       |
| David H Arrington | 19825       |
| Quicksilver       | 14512       |
| Cervus O&G        | 12839       |
| E&G Energy        | 10604       |
| Enre LP           | 9109        |
| Chesapeake        | 8876        |
| Adexco            | 8104        |
| Hallwood Energy   | 8065        |
| Doug W Ferguson   | 6203        |
| XTO Energy        | 5994        |
| FSOC Gas          | 5972        |
| Chief             | 5952        |
| SGS Natural Gas   | 5142        |
| Antero            | 4807        |
| Llano Royalty     | 4414        |
| OTHER             | 73515       |