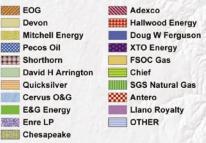

#### Grantees

dit.

| Grantee           | Total Acres |
|-------------------|-------------|
| EOG               | 61955       |
| Devon             | 47880       |
| Mitchell Energy   | 31570       |
| Pecos Oil         | 25218       |
| Shorthorn         | 23139       |
| David H Arrington | 19825       |
| Quicksilver       | 14512       |
| Cervus O&G        | 12839       |
| E&G Energy        | 10604       |
| Enre LP           | 9109        |
| Chesapeake        | 8876        |
| Adexco            | 8104        |
| Hallwood Energy   | 8065        |
| Doug W Ferguson   | 6203        |
| XTO Energy        | 5994        |
| FSOC Gas          | 5972        |
| Chief             | 5952        |
| SGS Natural Gas   | 5142        |
| Antero            | 4807        |
| Llano Royalty     | 4414        |
| OTHER             | 73515       |