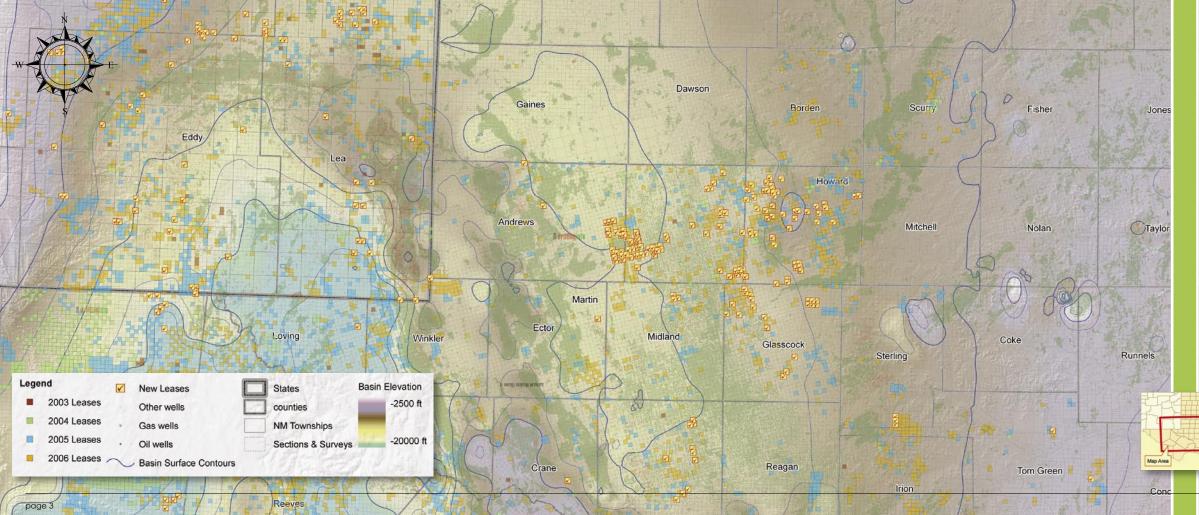

# Let DI work for you!

Let Drillinginfo expand your exploration capabilities with our Regional Lease Activity Map. Quickly identify leasing trends with the a regional overview map or zoom in with one of our higher-scale detail maps that focus on your area of interest. DI's Lease Activity Maps will keep you up to date by providing you the timeliest leasing activity in the oil patch. Higher-scale detail maps include grantee name and instrument date annotations. Available for you in paper and digital formats!

South Permian Basin Study Lease Activity