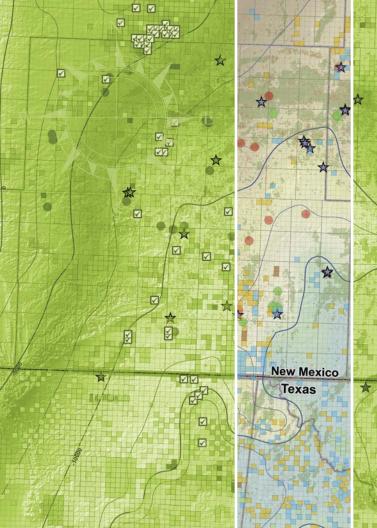

# Stay in front of the competition!

Drillinginfo is now providing you with a range of mapping products and subscriptions to keep up with current activity for your areas of interest. Our Regional Well Activity Maps will keep you ahead of the curve, providing you with detailed information including the previous month's new permits and completions. Get an overview of the entire region or for a more in-depth look choose a higher-scale detail map with annotations. Better yet, choose a package which includes an overview and the detailed sections to keep you on top of your game!

South Permian Basin Well Activity Overview

Upton