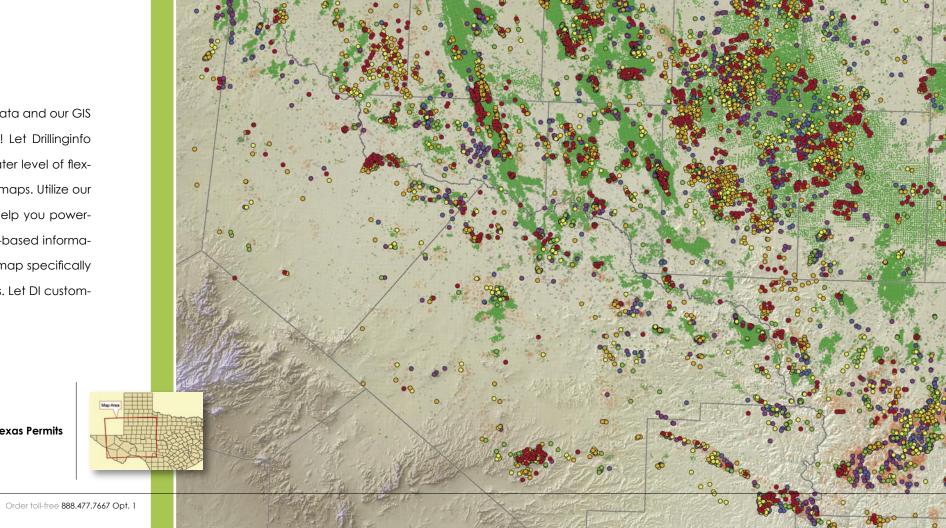

## Full Custom Maps

Fully combine the power of Drillinginfo data and our GIS expertise to add impact to your ideas! Let Drillinginfo help provide your company with a greater level of flexibility with our completely customizable maps. Utilize our consulting & mapping department to help you powerfully visualize and display complex map-based information. DI can work with you to create a map specifically targeted for you and your clients' needs. Let DI customize your Map to success!

West Texas Permits