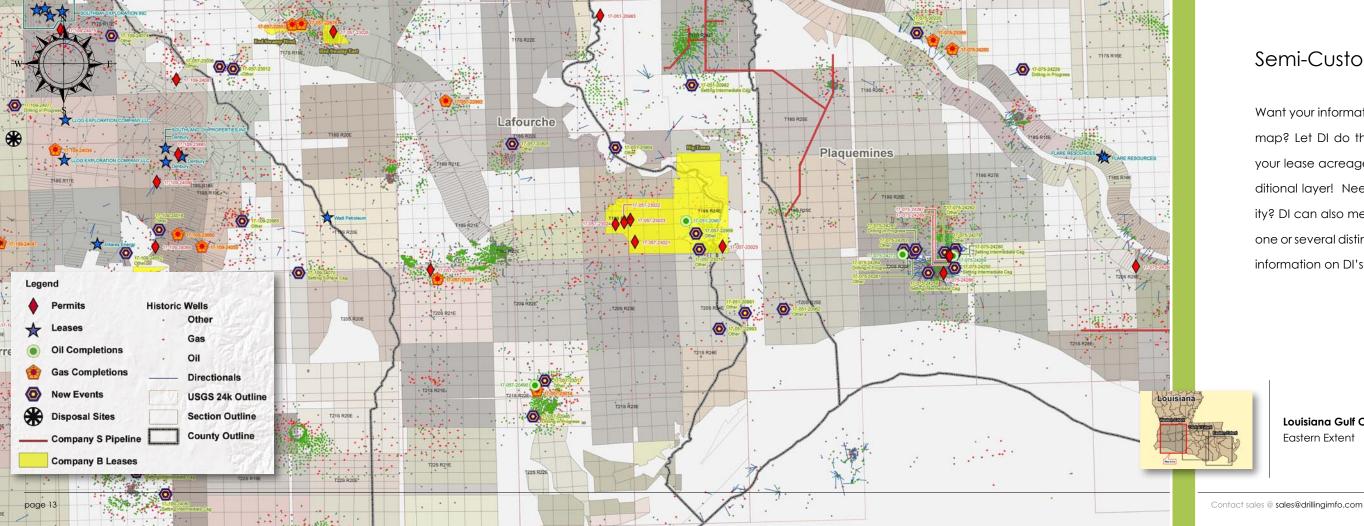

# Semi-Custom Maps

Want your information layered on a Drillinginfo standard map? Let DI do the work for you! Drillinginfo can add your lease acreage, pipeline, or seismic data as an additional layer! Need a more in-depth look at the activity? DI can also merge many of the standard layers into one or several distinct views. Contact Sales for additional information on DI's Semi-Custom Maps!

Louisiana Gulf Coast Activity Map Eastern Extent