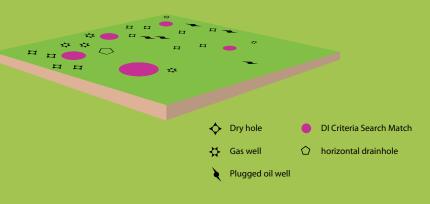

# Take a Closer Look at What's Happening Above Ground

| negulatory i li |
|-----------------|
| W-1             |
| P-12            |
| P-15            |
|                 |

three dimensions.