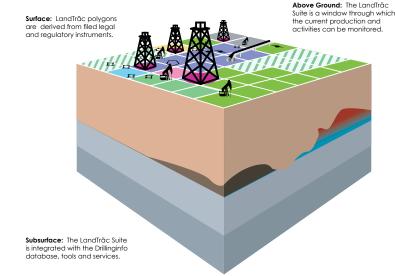

### Get a Clear View of What Lies Beneath the Surface

## LandTrăc<sup>™</sup> Unified Land and Exploration Suite is Unifying

An integrated look at exploration and production in all